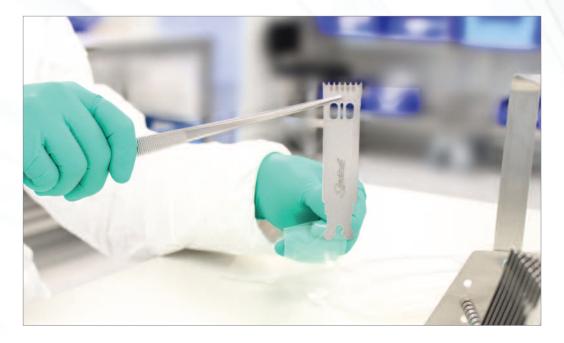

### Range

The Stericut<sup>®</sup> range is constantly growing and reflects the needs and requests of our customers. Our broad range contains over 50 different hub types across all major powered instruments with over 1000 products to choose from.