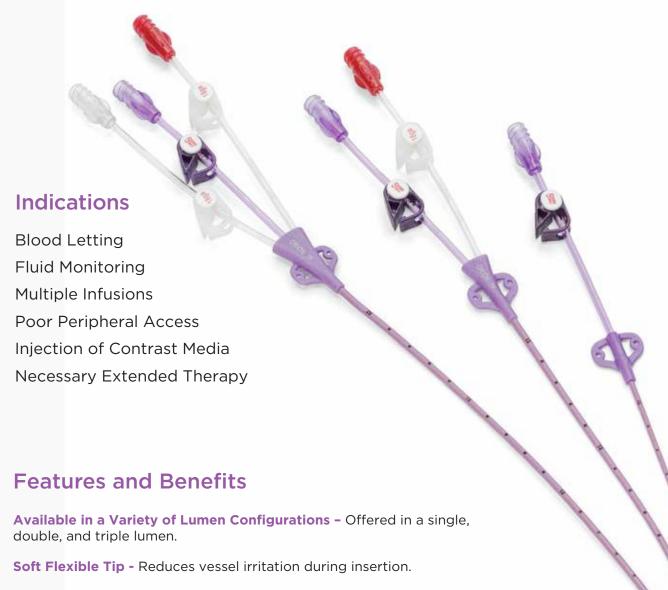

## Why choose a CT CVC?

Using an indwelling central line indicated for pressure injection of contrast media, negates the need for another type of venous access. This streamlines the scan process and saves crucial time for you and your patients.

The Orion™ II CT CVC catheters are power injectable and intended for short term infusion therapy. Available in a variety of sizes and lengths, clinicians have the options necessary to meet the patient's needs for central vein access.