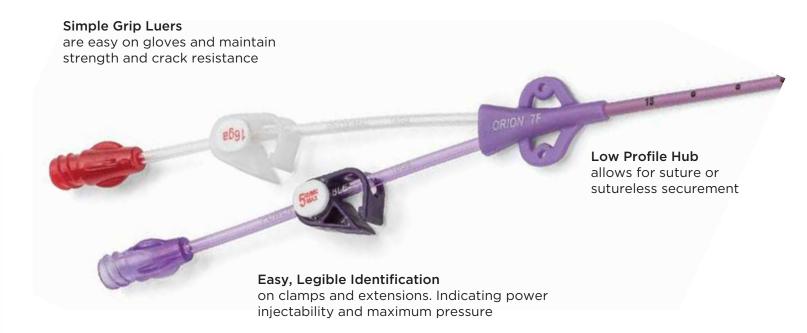

**Reverse Taper Design -** Strengthens the external portion of the catheter.

Simple Grip Luers - Easy on gloves and color coded for multiple treatment options.

One Piece Cannula Construction - No bonds or welds helps to ensure catheter will not break.

**CVP Monitoring -** ORION™ II Power CVCs are indicated for central vein pressure monitoring.

Polyurethan Catheter Construction - Provides radiopacity, durability, and strength.

**Maximum Injection Rates -** Allows for the injection of contrast media at rates up to 5 ml/sec for CECT scans.