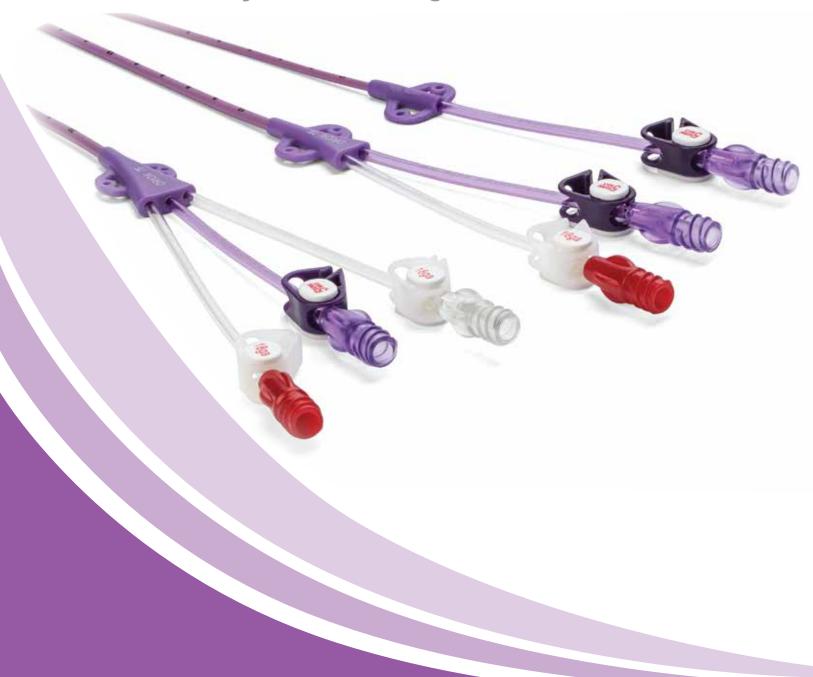

The Orion™ II CT CVC catheters are power injectable and intended for short term infusion therapy. Available in a variety of sizes and lengths, clinicians have the options necessary to meet the patient's needs for central vein access.