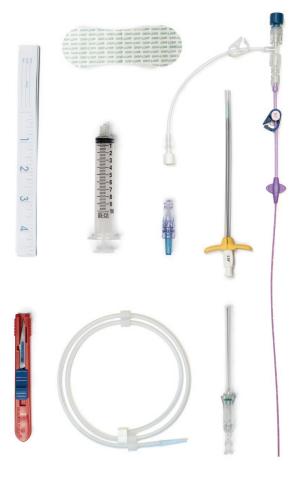

### **Standard Kit Components**

| Component                                          | Quantity |  |
|----------------------------------------------------|----------|--|
| Health Line CT Midline Catheter                    | 1        |  |
| Injection Cap                                      | 1, or 2  |  |
| Twisted Wire Stylet                                | 1        |  |
| .030 I.D. Adaptor w/Sideport                       | 1        |  |
| 21GA X 7CM Safety Introducer Needle                | 1        |  |
| PTFE Tearaway Introducer                           | 1        |  |
| Nitinol Straight Mandrel GW w/ Stainless Steel Tip | 1        |  |
| 10cc Disposable Luer Lock Syringe                  | 1        |  |
| Non-Safety Scalpel #11                             | 1        |  |
| 24" Paper Tape Measure                             | 1        |  |
| Stylet TAG                                         | 1        |  |
| Patient Info Guide                                 | 1        |  |
| Chart Sticker                                      | 1        |  |
| IFU                                                | 1        |  |
| Securment Device                                   | 1        |  |
| Midline Identification Band                        | 1        |  |