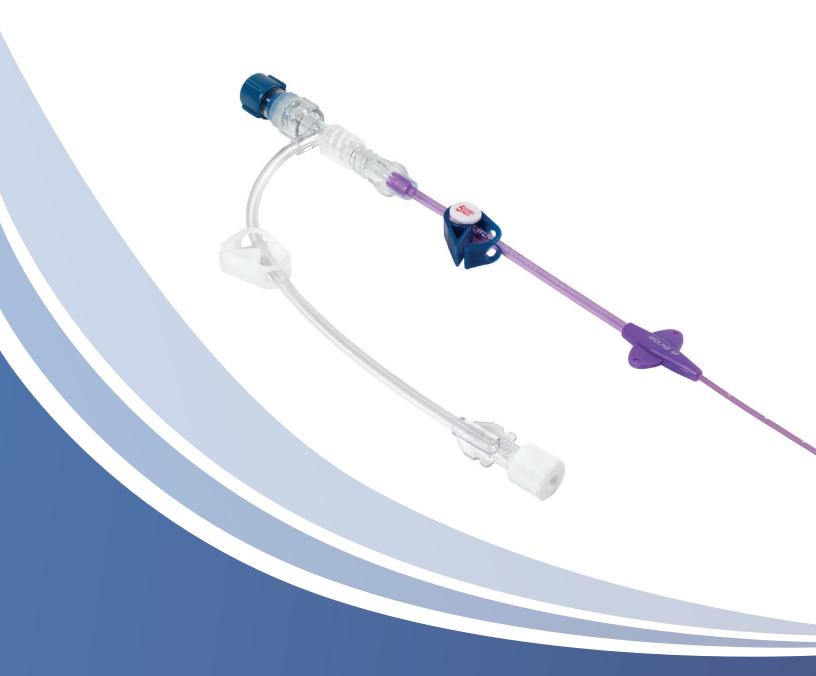

# HEALTH LINE

CT Midline Catheters with MST Insertion Kit

The Health Line CT Midline Catheter is intended for short term (less than 30 days) peripheral access to the venous system for the purpose of intravenous therapy, medicines, and blood products. A single venipuncture can meet infusion therapy requirements for patients needing 5-7 days of therapy, thus eliminating multiple needle sticks and enhancing patient comfort. Additionally, the Health Line can reduce vein inflammation better than short peripheral catheters and does not require an X-ray after placement.

The Health Line is the ideal choice for clinicians and patients looking for reliable short-term access and is available in single and dual lumen configurations.